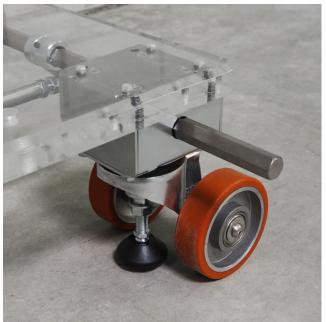

# Levelling caster system Synchro-LIFT Type Foot

Article number: 2008-0202

With the levelling caster system Synchro-LIFT, heavy loads can be lifted, moved and safely set down again quickly and easily. One of many advantages is the possibility to level the system thanks to the articulated feet. This system has a lifting capacity of up to 500 kg. The Synchro-LIFT levelling caster system is characterized by its durability and freedom from maintenance.

## **Corner element Synchro-LIFT**

| Туре                                                                                    |     |        | 0 0 t<br>- + | <b>→</b> | 00 |               | Turning<br>Radius r | Axis<br>Length |     |
|-----------------------------------------------------------------------------------------|-----|--------|--------------|----------|----|---------------|---------------------|----------------|-----|
|                                                                                         | mm  | mm     | mm           | mm       | mm | mm            | mm                  | mm             | kg  |
| Corner element<br>Synchro-LIFT<br>with polyurethane wheel<br>orange-brown<br>(standard) | 100 | 2 x 30 | 100 x 100    | 80 x 60  | M8 | 180<br>moving | 125                 | 148            | 125 |
| Corner element<br>Synchro-LIFT<br>with polyamide wheel<br>white                         | 100 | 2 x 35 | 100 x 100    | 80 x 60  | M8 | 180<br>moving | 125                 | 164            | 125 |

### **Machine foot**

| Designation                 | Ø Leveling<br>Foot | Material Leveling<br>Foot | Material Sole    | Properties |
|-----------------------------|--------------------|---------------------------|------------------|------------|
|                             | mm                 |                           |                  |            |
| Articulated foot (standard) | 50                 | black polyamide           | black NBR-rubber | non-slip   |