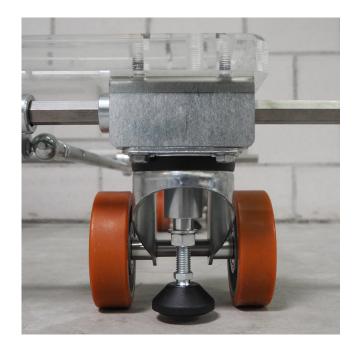

## **Corner element Synchro-LIFT**

| Туре                                                                                    |     |        | 0 0 t<br>- + | <b>→</b> | 00 |               | Turning<br>Radius r | Axis<br>Length |     |
|-----------------------------------------------------------------------------------------|-----|--------|--------------|----------|----|---------------|---------------------|----------------|-----|
|                                                                                         | mm  | mm     | mm           | mm       | mm | mm            | mm                  | mm             | kg  |
| Corner element<br>Synchro-LIFT<br>with polyurethane wheel<br>orange-brown<br>(standard) | 100 | 2 x 30 | 100 x 100    | 80 x 60  | M8 | 180<br>moving | 125                 | 148            | 125 |
| Corner element<br>Synchro-LIFT<br>with polyamide wheel<br>white                         | 100 | 2 x 35 | 100 x 100    | 80 x 60  | M8 | 180<br>moving | 125                 | 164            | 125 |

### **Machine foot**

| Designation                 | Ø Leveling<br>Foot | Material Leveling<br>Foot | Material Sole    | Properties |
|-----------------------------|--------------------|---------------------------|------------------|------------|
|                             | mm                 |                           |                  |            |
| Articulated foot (standard) | 50                 | black polyamide           | black NBR-rubber | non-slip   |