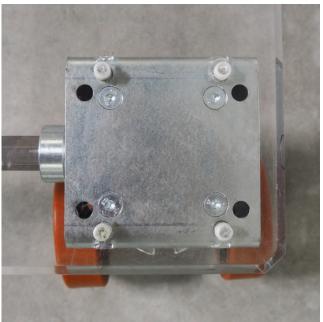

## **Corner element Synchro-LIFT**

| Туре                                                                                    |     |        | 0 0 t<br>- + | <b>→</b> | 00 |               | Turning<br>Radius r | Axis<br>Length |     |
|-----------------------------------------------------------------------------------------|-----|--------|--------------|----------|----|---------------|---------------------|----------------|-----|
|                                                                                         | mm  | mm     | mm           | mm       | mm | mm            | mm                  | mm             | kg  |
| Corner element<br>Synchro-LIFT<br>with polyurethane wheel<br>orange-brown<br>(standard) | 100 | 2 x 30 | 100 x 100    | 80 x 60  | M8 | 180<br>moving | 125                 | 148            | 125 |
| Corner element<br>Synchro-LIFT<br>with polyamide wheel<br>white                         | 100 | 2 x 35 | 100 x 100    | 80 x 60  | M8 | 180<br>moving | 125                 | 164            | 125 |