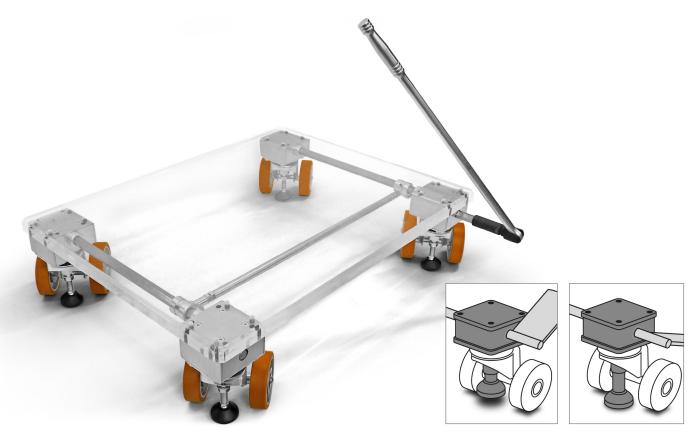

# Levelling caster system Synchro-LIFT Type Foot

Article number: 2008-0202

With the levelling caster system Synchro-LIFT, heavy loads can be lifted, moved and safely set down again quickly and easily. One of many advantages is the possibility to level the system thanks to the articulated feet. This system has a lifting capacity of up to 500 kg. The Synchro-LIFT levelling caster system is characterized by its durability and freedom from maintenance.

#### Your advantages

- One product, two functions: Moving and standing
- Central operation
- Mounting plate according to European standard
- Height-adjustable articulated feet
- High load capacity
- Purely mechanical system
- Made to measure
- Maintenance-free

## **Corner element Synchro-LIFT**

| Туре                                                                                    |     |        | 0 0 t<br>- + | <b>→</b> | 00 |               | Turning<br>Radius r | Axis<br>Length |     |
|-----------------------------------------------------------------------------------------|-----|--------|--------------|----------|----|---------------|---------------------|----------------|-----|
|                                                                                         | mm  | mm     | mm           | mm       | mm | mm            | mm                  | mm             | kg  |
| Corner element<br>Synchro-LIFT<br>with polyurethane wheel<br>orange-brown<br>(standard) | 100 | 2 x 30 | 100 x 100    | 80 x 60  | M8 | 180<br>moving | 125                 | 148            | 125 |
| Corner element<br>Synchro-LIFT<br>with polyamide wheel<br>white                         | 100 | 2 x 35 | 100 x 100    | 80 x 60  | M8 | 180<br>moving | 125                 | 164            | 125 |

#### **Hand lever**

| Designation           | Length | Connection              |
|-----------------------|--------|-------------------------|
|                       | mm     |                         |
| Hand lever (standard) | 600    | hexagonal shaft (17 mm) |