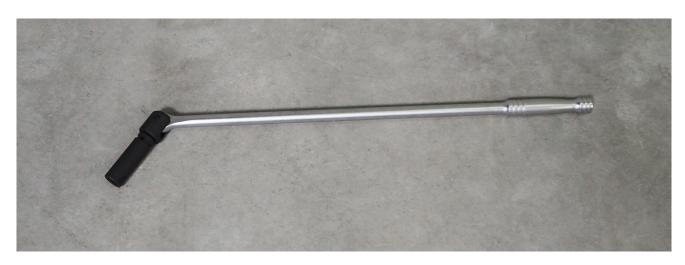

#### **Hand lever**

| Designation           | Length | Connection              |
|-----------------------|--------|-------------------------|
|                       | mm     |                         |
| Hand lever (standard) | 600    | hexagonal shaft (17 mm) |