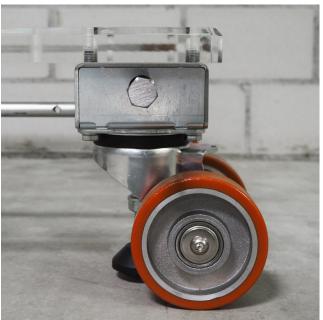

## **Corner element Synchro-LIFT**

| Туре                                                                                    |     |        | 0 0 t<br>- + | <b>→</b> | 00 |               | Turning<br>Radius r | Axis<br>Length |     |
|-----------------------------------------------------------------------------------------|-----|--------|--------------|----------|----|---------------|---------------------|----------------|-----|
|                                                                                         | mm  | mm     | mm           | mm       | mm | mm            | mm                  | mm             | kg  |
| Corner element<br>Synchro-LIFT<br>with polyurethane wheel<br>orange-brown<br>(standard) | 100 | 2 x 30 | 100 x 100    | 80 x 60  | M8 | 180<br>moving | 125                 | 148            | 125 |
| Corner element<br>Synchro-LIFT<br>with polyamide wheel<br>white                         | 100 | 2 x 35 | 100 x 100    | 80 x 60  | M8 | 180<br>moving | 125                 | 164            | 125 |